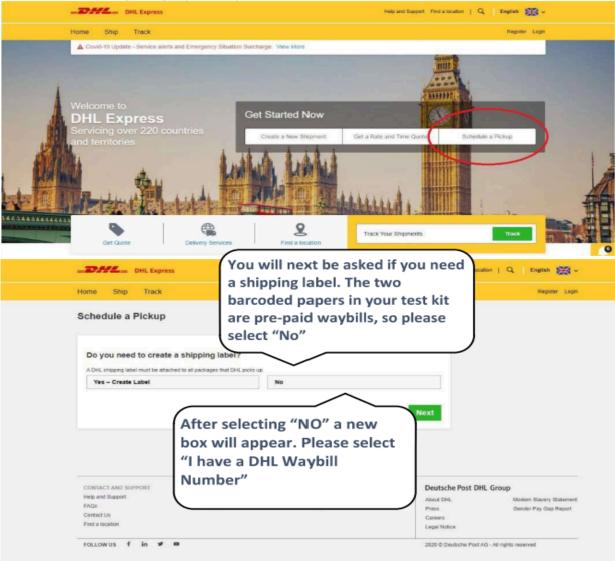

### **Arranging DHL Online Collection**

To begin, please visit - <u>www.dhl.co.uk/en/express</u>. You will see the below page, please click "Schedule a pickup" (circled).

- You can then enter the waybill number found on your shipping label. The system will check this to be active with a green tick appearing to confirm.
- Enter phone country code (e.g. UK +44)
- Enter **your** phone number and then click "Next"

# Arranging DHL Online Collection: Booking in the Package

The DHL system links postcodes and towns and so sometimes needs time to check and align them. When inserting your international dialing code, please type in the number, do not use a "+"