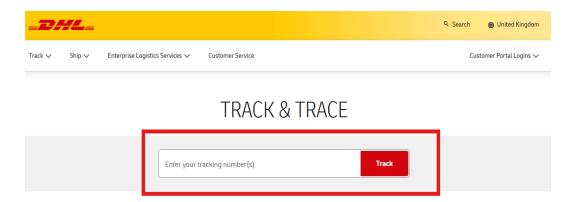

Enter your DHL waybill within the search bar and press Track.

You will then have the following pop up:

This will provide you with a summarised answer as seen above.

If you require a more in-depth breakdown, the "More Shipment Details" tab can provide a walkthrough of your shipments journey.