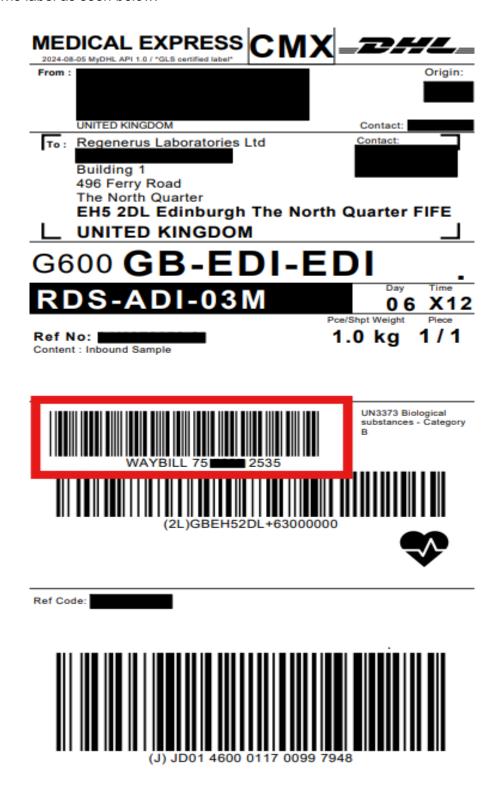

## Tracking a DHL sample shipment

In order to track your shipment you will require a DHL waybill number that can be found on the returns label as seen below:

To begin tracking your shipment please visit <a href="https://www.dhl.com/gb-en/home/tracking.html">https://www.dhl.com/gb-en/home/tracking.html</a>