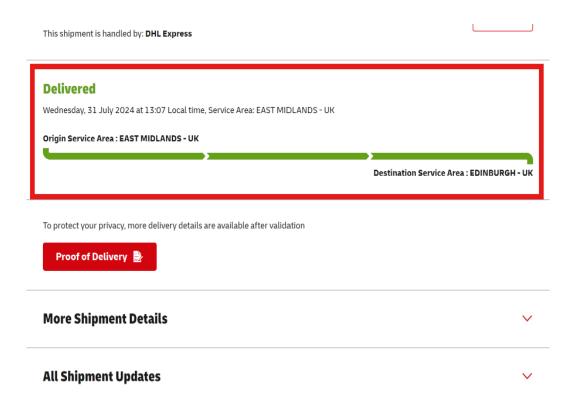

Enter your DHL waybill within the search bar and press Track.

You will then have the following pop up:

This will provide you with a summarised answer as seen above.

If you require a more in-depth breakdown, the "More Shipment Details" tab can provide a walkthrough of your shipments journey.